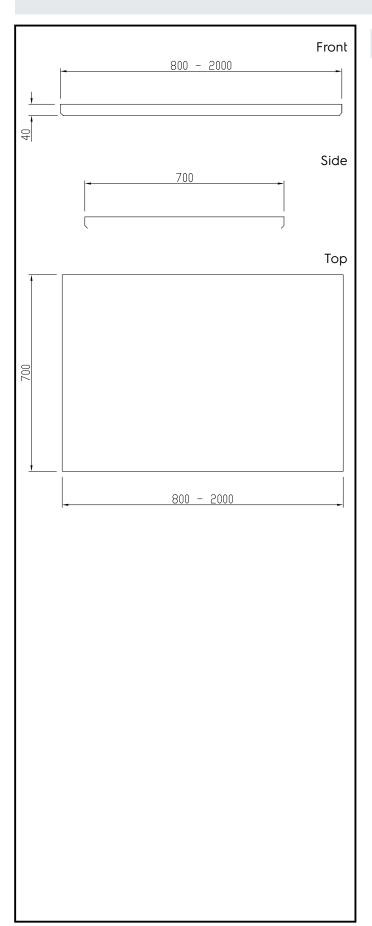

## **Key Information:**

External dimensions, Width:

121103 (TPLA9)900 mmExternal dimensions, Depth:700 mmExternal dimensions, Height:40 mmWorktop thickness:40 mmNet weight:31 kg

Modular Preparation 900 mm Work Top